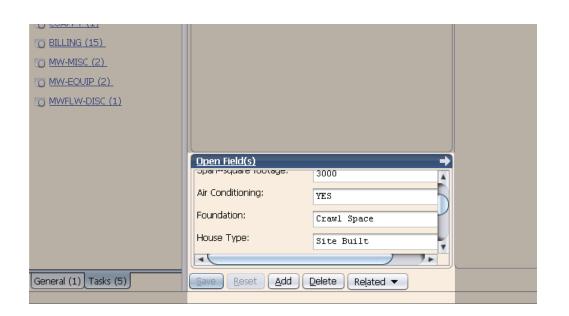

- "Energy expert" training provided to all WREC staff
- Rolled out the direct install and snapshot audit program
- 95 percent of commercial and 75 percent of residential members participated in the program
- Gathered data electronically and uploaded directly to customer information system
  - Current contact information
  - Insulation levels and windows types
  - Fuel types and equipment (HVAC, water heating, appliances)
- Provided Direct Install Measures free to the member
  - Widespread participation driven by free products
  - Measures included CFLs, LEDs, advanced power strips and high-performance showerheads