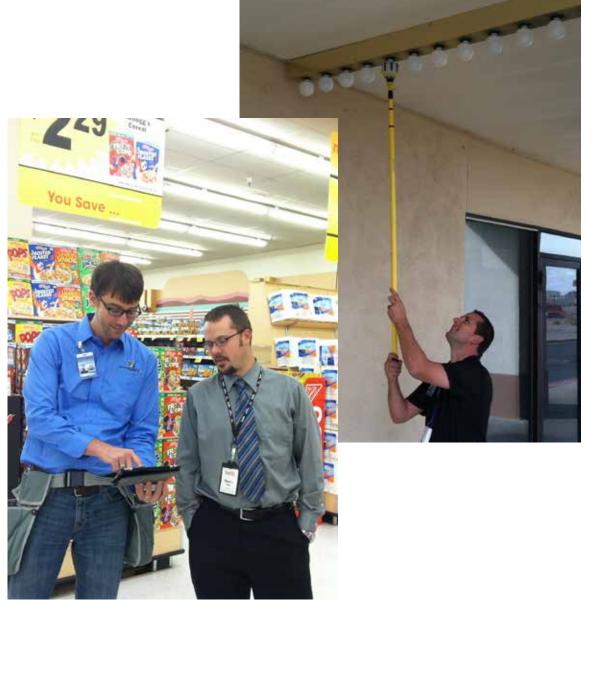

- "Energy expert" training provided to all WREC staff
- Rolled out the direct install and snapshot audit program
- 95 percent of commercial and 75 percent of residential members participated in the program
- Gathered data electronically and uploaded directly to customer information system
  - Current contact information
  - Insulation levels and windows types
  - Fuel types and equipment (HVAC, water heating, appliances)
- Provided Direct Install Measures free to the member
  - Widespread participation driven by free products
  - Measures included CFLs, LEDs, advanced power strips and high-performance showerheads