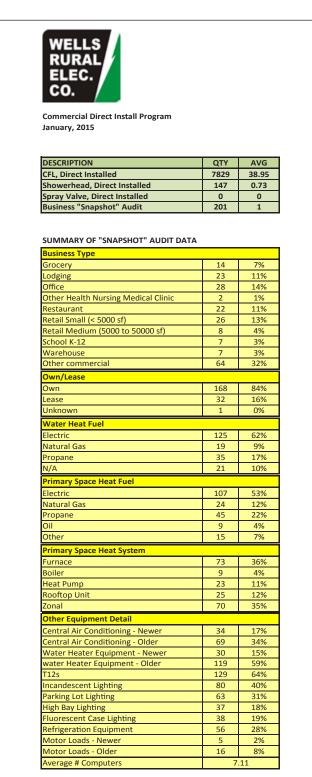

- "Energy expert" training provided to all WREC staff
- Rolled out the direct install and snapshot audit program
- 95 percent of commercial and 75 percent of residential members participated in the program
- Gathered data electronically and uploaded directly to customer information system
  - Current contact information
  - Insulation levels and windows types
  - Fuel types and equipment (HVAC, water heating, appliances)
- Provided Direct Install Measures free to the member
  - Widespread participation driven by free products
  - Measures included CFLs, LEDs, advanced power strips and high-performance showerheads